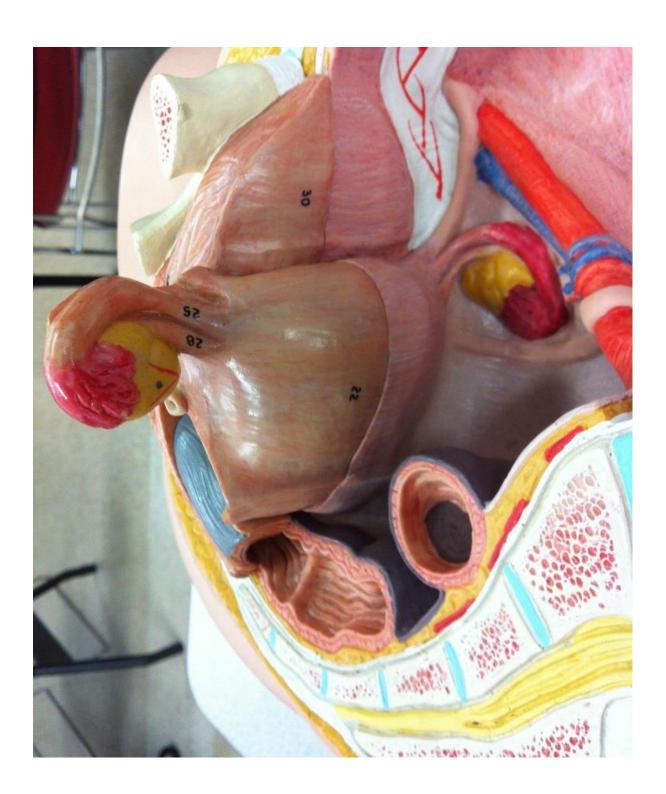

## **Activity Two: Female Reproductive Anatomy (Model)**

Please identify and label the following structures of the female reproductive system (same as above) on the models below. Watch the Female Reproductive Lab Video to help you complete this activity.

| Ovaries                                |
|----------------------------------------|
| Ovarian ligament                       |
| Uterine tubes (also known as Fallopian |
| tubes and oviducts)                    |
| Fimbriae                               |
| Uterus                                 |
| Cervix                                 |
| Vagina                                 |
| Vulva                                  |
| Labia majus                            |
| Labia minus                            |
| Clitoris                               |
| Urinary bladder                        |
| Urethra                                |