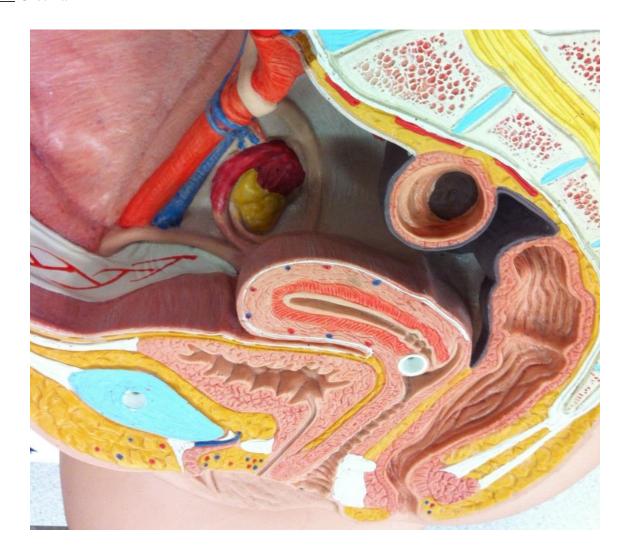

## **Activity Two: Female Reproductive Anatomy (Model)**

Please identify and label the following structures of the female reproductive system (same as above) on the models below. Watch the Female Reproductive Lab Video to help you complete this activity.

| Ovaries                                |
|----------------------------------------|
| Ovarian ligament                       |
| Uterine tubes (also known as Fallopian |
| tubes and oviducts)                    |
| Fimbriae                               |
| Uterus                                 |
| Cervix                                 |
| Vagina                                 |
| Vulva                                  |
| Labia majus                            |
| Labia minus                            |
| Clitoris                               |
| Urinary bladder                        |
| Urethra                                |