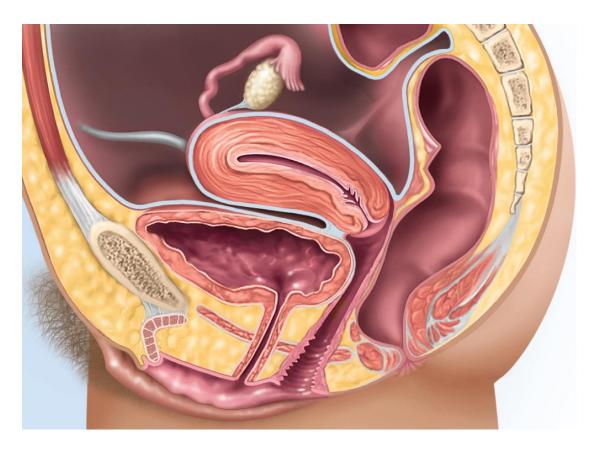

## **Activity One: Female Reproductive Anatomy**

Please identify and label the following female reproductive structures listed below. Use your textbook to complete this activity, the female reproductive anatomy can be found on Figure 28.1 (page 1060).

| Ovaries                                |
|----------------------------------------|
| Ovarian ligament                       |
| Uterine tubes (also known as Fallopian |
| tubes and oviducts)                    |
| Fimbriae                               |
| Uterus                                 |
| Cervix                                 |
| Vagina                                 |
| Vulva                                  |
| Labia majus                            |
| Labia minus                            |
| Clitoris                               |
| Urinary bladder                        |
| Urethra                                |